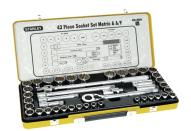

## 43-Piece 1/2" Drive Socket Set

### **METRIC**

• 20 pcs 1/2" dr 12 pt sockets: 10, 11, 12, 13, 14, 15, 16, 17, 18, 19, 20, 21, 22, 23, 24, 26, 27, 28, 30, 32mm

### **INCH**

- 15 pcs 1/2" dr 12 pt sockets : 3/16, 7/16, 1/2, 9/16, 5/8, 11/16, 3/4, 13/16, 7/8, 15/16, 1, 1-1/16, 1-1/8, 1-3/16, 1 1/4"
- 7 pcs 1/2" dr accessories :
  - 2 Spark plug 6pt socket: 5/8" & 13/16",
  - 3 Extension bar: 3", 5" & 10", 1 Universal joint,
  - 1 Flex handle: 375mm
- 1 pc "Full Polish" Quick release ratchet
- 1 Metal box