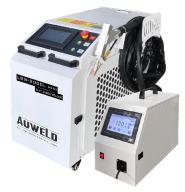

## AUWELD 2000W Hand-held Fiber Laser Welding Machine

## Description

- The equipment has variety functions
  - Laser welding, laser cleaning, laser cutting. No professional welder is required.
- Equipment Effect -
  - Laser Welding : The welding is not deformed, and the weld is smooth and beautiful without grinding.
  - Laser Cleaning : Remove the rust layer on the metal surface.
  - Laser Cutting : Plate and profile cutting branch
- Equipment Speed Efficiency
  - $\circ$  Laser Welding : 3 7 times of traditional welding
  - Laser Cutting : Replace traditional plasma cutting machines
- Equipment Processing Technology -
  - Laser Welding : High machining accuracy
  - Laser Cleaning : Precise cleaning
  - Laser Cutting : The incision shall be smooth without slag and blur
- High welding efficiency of equipment -
  - $\circ\,$  Multifunctional wire feeder : 0.8 / 1.0 / 1.2 /1.6mm
  - Smooth wire feeding, smooth weld and pulse fish scale welding