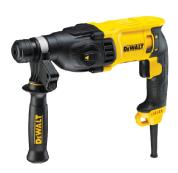

## DEWALT D25133K-XD 3 Mode SDS-Plus 2 KG Rotary Hammer 26MM 800W 1150RPM

## **Description**

- 2.6 joules of impact energy for fast drilling and chipping speed
- 800W high performance motor
- Rotating brush ring delivers full speed / torque in forward and reverse
- Compact, lightweight design for comfortable use
- Integral clutch reduces sudden, high torque reactions if bit jams