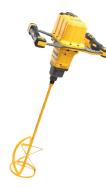

## DEWALT DCD240X2-GB 54XR Paddle Mixer

## Description

- Easy 5 Speed variable speed dial for complete range of material mixing, 0-225 / 350 / 475 / 600 / 725 RPM
- Dual handle design for complete control and comfort for prolonged mixing
- Standard M14 paddle connection for user prefer paddle
- 160mm centre pull down swirl paddle for quick and consistent mixing