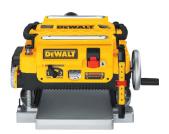

## **DEWALT DW735-XR Thickness Planner**

## Description

- Powerful 1800W, 10,000 Rpm cutterhead speed handles larger cuts in wider materials with ease
- Three-knife cutter head with 10,000 rpm cutter-head speed delivers 30% longer knife life and makes knife change faster and easier
- Two-speed gear box allows users to change feed speed to optimizing cuts per inch at 96 or 179 CPI
- Fan-assisted chip ejection vacuums chip off of the cutter head and exhausts them out of the machine
- Automatic carriage lock reduces the movement that causes snipe without the need for manual engagement by the user

## **Specifications**

Model DW735-KR

No Load Speed 2000 – 2200 RPM

Power Input 220 – 240 V Operating Time 10000 min?1

Feed Speed 1/3 min

Cutting Height (Max) 4.3 (14) / 7.0 (26)

Cutting Width (Max) 152(6)

Bare Tool Weight 42.6 kg