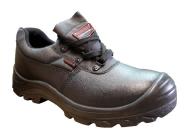

### Hercules P304 Safety Shoe

# **Description**

- Spilt Leather shoe upper
- PU/PU out-sole with slip resistance and shock absorption
- Low cut style safety shoe
- Classic safety shoe series with Steel toe & plate
- Suitable for light duty application

# **Specification**

| Model   | P304                     |
|---------|--------------------------|
| Upper   | Spilt Leather            |
| Toe Cap | Steel                    |
| Midsole | Steel                    |
| Outsole | PU/PU (Double Injection) |
| Colour  | Black                    |
| Height  | 4.5"                     |
| Size    | UK 4- 12                 |