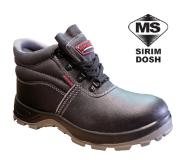

### Hercules P610 Safety Shoe

# **Description**

- Spilt Leather shoe upper
- PU/PU out-sole with slip resistance and shock absorption
- Mid cut style safety shoe
- Classic safety shoe series with Steel toe & plate
- Suitable for light duty application

# **Specification**

| Model   | P610                     |
|---------|--------------------------|
| Upper   | Spilt Leather            |
| Toe Cap | Steel                    |
| Midsole | Steel                    |
| Outsole | PU/PU (Double Injection) |
| Colour  | Black                    |
| Height  | 5.5"                     |
| Size    | UK 5- 12                 |