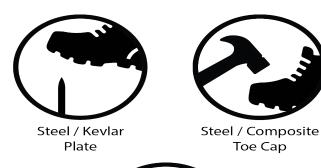

# **Specification**

| Model   | P610                     |
|---------|--------------------------|
| Upper   | Spilt Leather            |
| Toe Cap | Steel                    |
| Midsole | Steel                    |
| Outsole | PU/PU (Double Injection) |
| Colour  | Black                    |
| Height  | 5.5"                     |
| Size    | UK 5- 12                 |