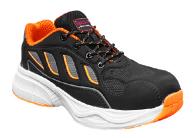

### Hercules R368 Safety Shoe

# **Description**

- Cloth & PU Embossing shoe upper
- EVA + Rubber out-sole with slip resistance and shock absorption
- Low cut style safety shoe
- Sport safety shoe series with Composite toe & Kevlar plate
- Suitable for light duty application

# **Specification**

| Model   | R368                 |
|---------|----------------------|
| Upper   | Cloth & PU Embossing |
| Toe Cap | Composite Toe        |
| Midsole | Kevlar Plate         |
| Outsole | EVA + Rubber         |
| Colour  | Black                |
| Height  | 4.5"                 |
| Size    | UK 4 – 11            |