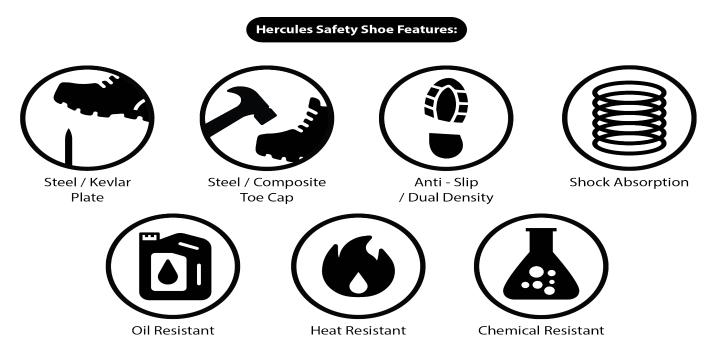

## Description

- Spilt Leather shoe upper
- Rubber out-sole with slip resistance and shock absorption
- Mid cut style safety shoe
- Classic safety shoe series with Steel toe & plate
- Suitable for light duty application

## **Specification**

| Model   | R618          |
|---------|---------------|
| Upper   | Spilt Leather |
| Тое Сар | Steel         |
| Midsole | Steel         |
| Outsole | Rubber        |
| Colour  | Black         |
| Height  | 5.5"          |
| Size    | UK 5- 12      |