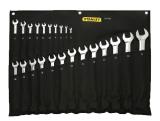

## Mirror Finish Extra Long 23-Piece Combination Wrench Set

## **Description**

- Chrome Vanadium steel forging for durability and high torque
- Full polish chrome plating for anti-corrosion protection and easy cleaning
- Wrenches are designed to meet or exceed ANSI specifications

## **Specifications**

| Model      | Wrench Size                                                                                      | Weight (g) | BOX/CTN |
|------------|--------------------------------------------------------------------------------------------------|------------|---------|
| 93-<br>616 | 6, 7, 8, 9, 10, 11, 12, 13, 14, 15,<br>16, 17, 18, 19, 20, 21, 22, 23, 24,<br>25, 26, 27, 30, 32 | 590g       | 12/12   |