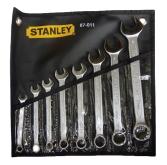

Slimline 8-Piece Combination Wrench Set

## Description

- Made of Chrome Vanadium Steel
- Both the open ended head and the ring are angled at 15° for optimum accessibility
- Nickel chrome plating protects against corrosion
- Slim pattern
- MaxiDrive<sup>™</sup> and anti-slip open ended jaw shape maintains grip on fastener with only slight rotational pressure
- Anti-slip feature

## **Specifications**

| Model        | Contents                                              | Weight<br>(g) | BOX/CTN |
|--------------|-------------------------------------------------------|---------------|---------|
| 87-<br>011-1 | "Slimline" wrench: 8, 10, 11, 13,<br>14, 17, 19, 22mm |               |         |
|              | Heavy-duty nylon pouch<br>Inner Box                   | 920g          | 20/20   |