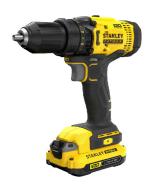

## STANLEY SBD710D2K-B1 20V Brushless Drill Driver

## Description

- Brushless motor technology for improved power efficiency and longer runtime
- Integral battery state of change indicator for convenient monitoring of battery charge levels
- Powerful motor providing up to 1,900 rpm and 60 Nm of torque for efficient drilling and screwdriving into wood, metal and plastic
- 2-Speed gearbox with speeds of 0-600/0-1,900 Rpm for greater control over the job
- 15 clutch settings to control the fastener driving depth
- Integral LED worklight for improved visibility
- Keyless chuck for easy bit changes