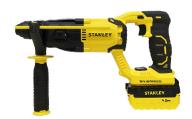

## STANLEY SBR20M2K-B1 Brushless SDS + Rotary Hammer 18V

## **Description**

- Quick release side handle for optimised user comfort
- Depth guide assists the user in carrying out repeat applications
- High performance, non slip SDS-Plus chuck for quick accessory fitment
- Durable rubber overmold for long lasting, slip resistant grip
- · Contoured overmold handle for optimised user comfort
- Compact, lightweight and ergonomic, designed for use in confined spaces
- Part of the 18V battery platform for maximum flexibility and optimum runtime