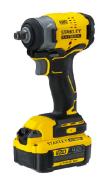

## STANLEY SBW910M1K 20V Brushless Impact Wrench

## Description

- Brushless motor technology for improved power efficiency and longer runtime
- Integral battery state of change indicator for convenient monitoring of battery charge levels
- Powerful motor providing up to 3,100 ipm and 370 Nm of torque for nut setting and other high torque application
- 2-Speed gearbox with speeds of 0-900/0-1,900 ppms for greater control over the job
- 1/2 inch hog ring anvil for easy socket changes
- Integral LED worklight for improved visibility