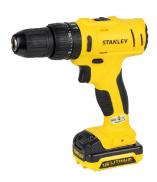

## STANLEY SCH121S2-B1 LI-ON Hammer Drill Driver

## **Description**

- Compact design and light weight for easy handling
- 1.5 Ah Li-Ion battery has no memory effect and virtually no self-discharge for maximum productivity & less downtime
- Adjustable torque setting for perfect screw driving into a variety of materials with different screw sizes
- Two collar design for easier, better control to choose between screw driving, drilling and hammer drilling applications
- Two speed settings, variable speed and reverse switch
- Ergonomic handle and rubber over mould to provide maximum end user comfort
- LED for working in dark places