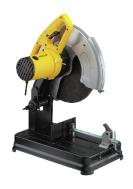

## STANLEY SSC22-XD Chop Saw Machine 355MM 2200W

## Description

- Spindle lock allows the user to change the disc quickly and easily
- High power abrasion protected motor delivers high overload capabilities for greater durability
- Ergonomic design for a good handling and less user fatigue quick release clamp results in less time in changing the work piece
- Adjustable spark guard allows user to control the direction of the sparks coming from the machine heavy duty guard for maximum user protection

## **Specifications**

| SSC22-XD                 |
|--------------------------|
| 0 – 3800 rpm             |
| 2200 W                   |
| 355 mm / 4"              |
| 19 mm                    |
| Yes                      |
| Yes                      |
| 75 mm                    |
| 6 mm                     |
| 10 mm                    |
| 15.5 kg                  |
| 430 mm x 590 mm x 370 mm |
|                          |