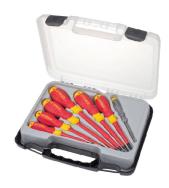

VDE Screwdriver Set (7 pcs)

## **Description**

- Chrome vanadium blades with black oxide tips
- Insulation directly injection-moulded around the blade
- Ergonomic, shock resistant, anti-slip handle and for greater torque to be applied with less effort
- Each screwdriver is individually tested to 10,000V

## **Specifications**

|       | Product |             |         |
|-------|---------|-------------|---------|
| Model | Code    | Description | BOX/CTN |

|           |             | -                                                  |       |
|-----------|-------------|----------------------------------------------------|-------|
| STMT60175 | S6405601750 | 7 pc set:                                          | 24/24 |
|           |             | VDE Screwdriver Standard Parallel –<br>3 x 75mm    |       |
|           |             | VDE Screwdriver Standard Parallel –<br>4 x 100mm   |       |
|           |             | VDE Screwdriver Standard Parallel –<br>5.5 x 125mm |       |
|           |             | VDE Screwdriver Standard Parallel –<br>6.5 x 150mm |       |
|           |             | VDE Screwdriver Philip – #1 x 80mm                 |       |
|           |             | VDE Screwdriver Philip – #2 x<br>100mm             |       |
|           |             | Tester – 3.0 x 70 mm                               |       |